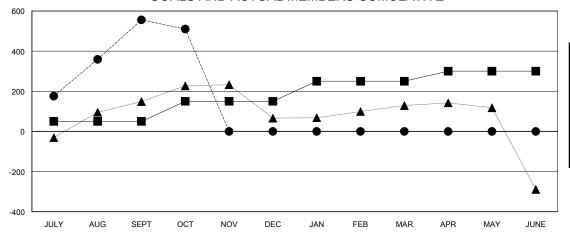

## GOALS AND ACTUAL MEMBERS CUMULATIVE

| -■- MEMBER GROWTH NET GOA | - 🔳 - | EMBER GROWTH NET GOAL |
|---------------------------|-------|-----------------------|
|---------------------------|-------|-----------------------|

## MONTHLY MEMBERSHIP PROGRESS REPORT

District 324 J

GMT: LOCATION INDIA GMT CA

| Clubs                 |               |           |               | Members               |                       |                         |                                                    |
|-----------------------|---------------|-----------|---------------|-----------------------|-----------------------|-------------------------|----------------------------------------------------|
| RESULTS FOR 2023-2024 |               |           |               | RESULTS FOR 2023-2024 |                       |                         |                                                    |
| QUARTER               | NEW CLUB GOAL | NEW CLUBS | DROPPED CLUBS | QUARTER MEMB          | ER GROWTH NET<br>GOAL | MEMBER GROWTH<br>ACTUAL | DROPPED<br>MEMBERS ACTUAL<br>(including transfers) |
| JULY/AUG/SEPT         | 5             | 11        | 1             | JULY/AUG/SEPT         | 50                    | 780                     | 176                                                |
| OCT/NOV/DEC           | 0             | 0         | 1             | OCT/NOV/DEC           | 100                   | 36                      | 81                                                 |
| JAN/FEB/MAR           | 5             | 0         | 0             | JAN/FEB/MAR           | 100                   | 0                       | 0                                                  |
| APR/MAY/JUNE          | 0             | 0         | 0             | APR/MAY/JUNE          | 50                    | 0                       | 0                                                  |