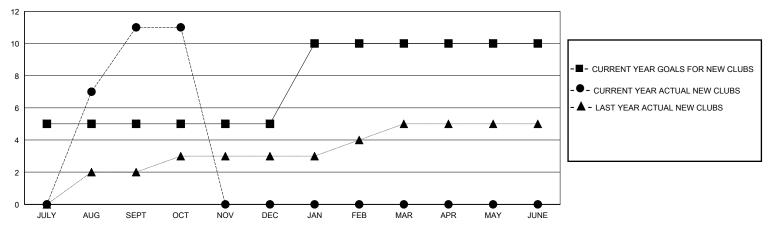

## GOALS AND ACTUAL NEW CLUBS CUMULATIVE

## MONTHLY MEMBERSHIP PROGRESS REPORT

District 324 J

GMT: LOCATION INDIA GMT CA

| Clubs                 |               |           |               | Members               |                       |                         |                                                    |
|-----------------------|---------------|-----------|---------------|-----------------------|-----------------------|-------------------------|----------------------------------------------------|
| RESULTS FOR 2023-2024 |               |           |               | RESULTS FOR 2023-2024 |                       |                         |                                                    |
| QUARTER               | NEW CLUB GOAL | NEW CLUBS | DROPPED CLUBS | QUARTER MEMB          | ER GROWTH NET<br>GOAL | MEMBER GROWTH<br>ACTUAL | DROPPED<br>MEMBERS ACTUAL<br>(including transfers) |
| JULY/AUG/SEPT         | 5             | 11        | 1             | JULY/AUG/SEPT         | 50                    | 780                     | 176                                                |
| OCT/NOV/DEC           | 0             | 0         | 1             | OCT/NOV/DEC           | 100                   | 36                      | 81                                                 |
| JAN/FEB/MAR           | 5             | 0         | 0             | JAN/FEB/MAR           | 100                   | 0                       | 0                                                  |
| APR/MAY/JUNE          | 0             | 0         | 0             | APR/MAY/JUNE          | 50                    | 0                       | 0                                                  |